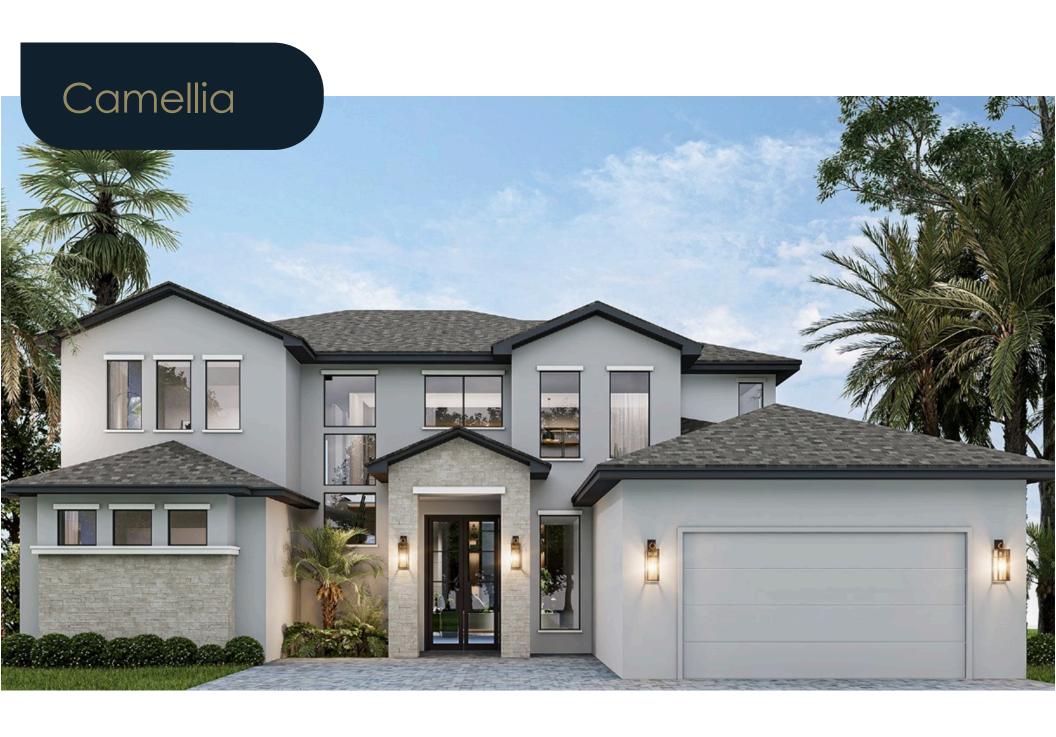

## Camellia

4 | 4.5 | 2 | 3840

Living Area 3840 Entry/Lanai 576 Garage 475

Total SQFT 4891

FIRST FLOOR

\*Davila Homes reserves the right to change plans, specifications and pricing without prior notice. Square footage are approximate and should not be used as representation of the home's size. Square footage calculations are from the outside of exterior walls and includes partition walls. Due to normal construction tolerances, square footages and dimensions may vary from those shown on floor plans or otherwise indicated. All renderings, color schemes, floor plans, maps and displays are for illustration purpose only. CBC1260435. Copyright @2024 Davila Homes. All rights reserved.

## Camellia

4 | 4.5 | 2 | 3840

Living Area 3840 Entry/Lanai 576 Garage 475

Total SQFT 4891