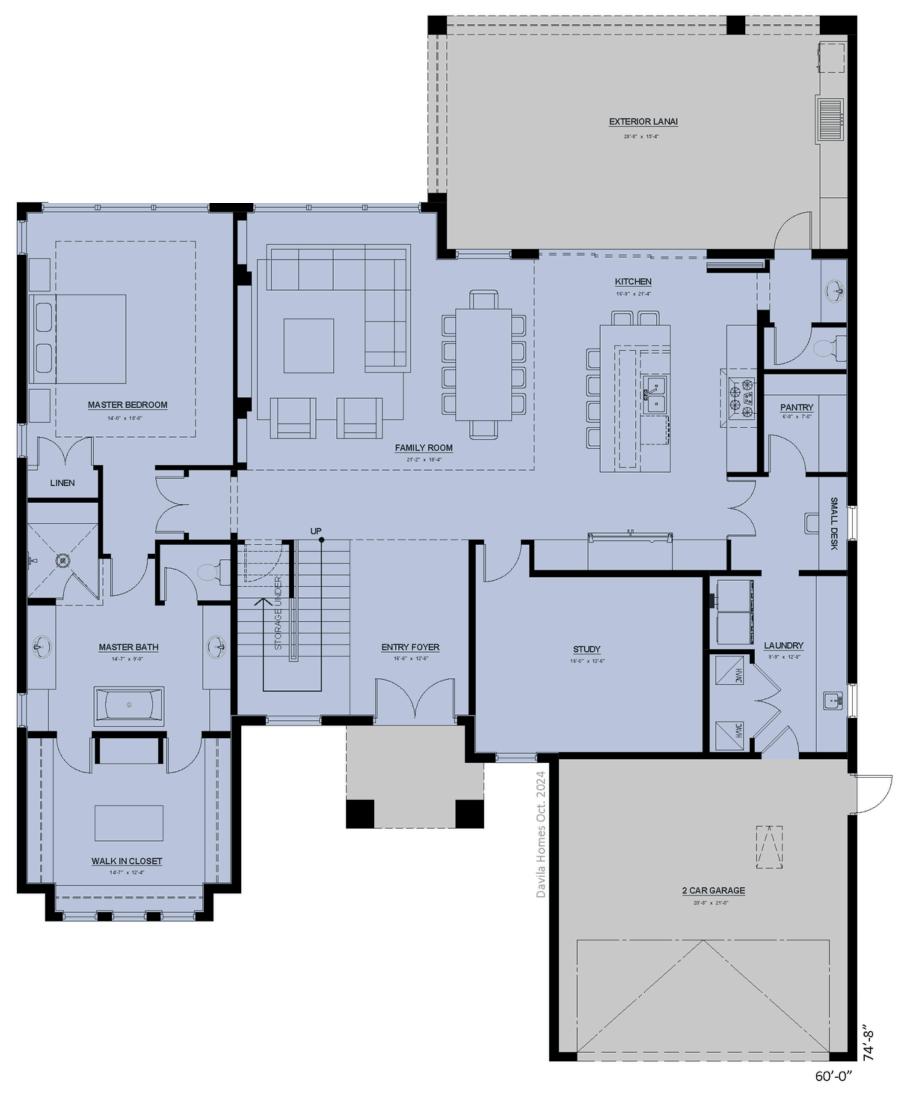

## Camellia

4 | 4.5 | 2 | 3840

Living Area 3840 Entry/Lanai 576 Garage 475

Total SQFT 4891

FIRST FLOOR

\*Davila Homes reserves the right to change plans, specifications and pricing without prior notice. Square footage are approximate and should not be used as representation of the home's size. Square footage calculations are from the outside of exterior walls and includes partition walls. Due to normal construction tolerances, square footages and dimensions may vary from those shown on floor plans or otherwise indicated. All renderings, color schemes, floor plans, maps and displays are for illustration purpose only. CBC1260435. Copyright @2024 Davila Homes. All rights reserved.

## Camellia

4 | 4.5 | 2 | 3840

Living Area 3840 Entry/Lanai 576 Garage 475

Total SQFT 4891